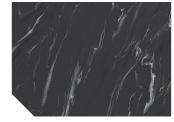

## 2634 Ecoma rble

2634-301

2634-302

2634-303

The era of RE 21/22

Colorful Delicate Handmade Unique

This simulated marble is formed by marked tricolor bands that generate a delicate sensation of depth. Ecomarble is a contemporary suggestion, inspired by the pictorial marbles of the chapels of Florence.