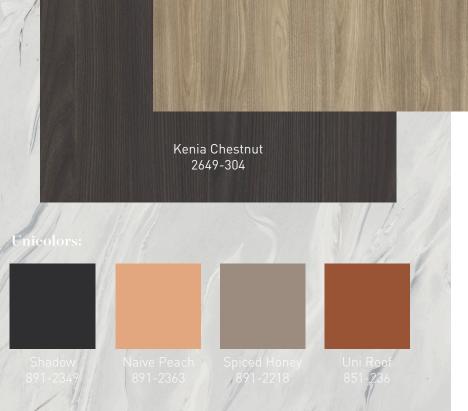

## 2634 Ecoma rble

2634-301

2634-302

2634-303

The era of RE 21/22

Colorful Delicate Handmade Unique

This simulated marble is formed by marked tricolor bands that generate a delicate sensation of depth. Ecomarble is a contemporary suggestion, inspired by the pictorial marbles of the chapels of Florence.

## Combinable Designs:

Mother of Pearl 891-2464

Bogey Chestnut 2625-413

Finishes: Top Matt Soft Top Velvet

**Applications:** Kitchen Bath Contract / Retail

**Other formats:** Finish Foil PVC

1

Technical characteristics: