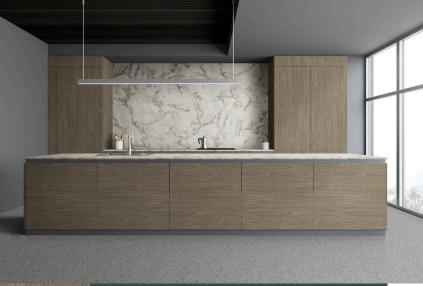

# 2646 Makani Oak

Planked Worn

Modern Classic The era of RE 21/22

The original Makani material has been exposed to a heat and wear treatment to offer a different touch and also modernized to the characteristic style of classic oak.