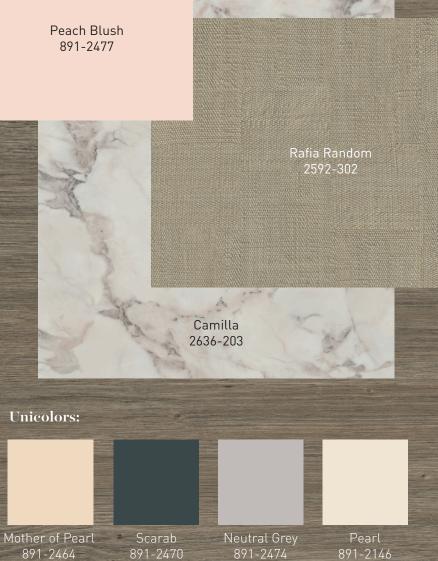

1/3 RE-Connect 2/3 RE-Discover **3/3 RE-Frame** 

# 2646 Makani Oak

Planked Worn

Modern Classic The era of RE 21/22



The original Makani material has been exposed to a heat and wear treatment to offer a different touch and also modernized to the characteristic style of classic oak.

2646-202



2646-201



2646-303



Collection colours:

## **Combinable Designs:**







#### Similar products:



## Nicaragua Oak - 2620



# Siracusa Oak - 2438



### Fontalba Oak – 2075



Quebec Oak - 2067



**Finishes:** Natural Matt

#### **Applications:**

Livingroom Bedroom

#### **Other formats:** Finish Foil PVC

Technical characteristics: