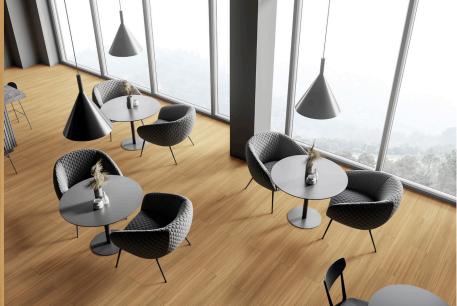

## **Finishes:** Natural Matt

Wood

Applications: Bath Bedroom Children / Kids Contract / Retail Dinning room Kitchen Office