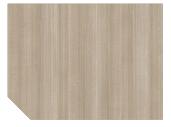

1/3 RE-Connect 2/3 RE-Discover 3/3 RE-Frame

# 2706 Guayaba

2706-201



**The era of RE 21/22** 

Neutral Timeless Cozy Gentle



Mellow and pleasant, we present Guayaba, a design that suggests a beautiful minimalist style due to its absence of cathedrals or other characteristics. This design will promote tranquility and peace in our favorite space.

**Collection colours:** 

2706-306

2706-302

## **Finishes:** Natural Matt

Wood

Applications: Bath Bedroom Children / Kids Contract / Retail Dinning room Kitchen Office

#### Other formats:

Finish Foil PVC

#### Technical characteristics:

↔ 1300 mm
↔ 650 mm
↔ 3



### Similar products:



Frida – 2707



Musa Paradisiaca- 1713



Tuliwood – 1530