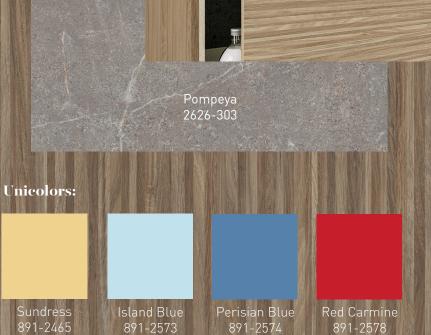

1/3 RE-Connect to Wellness2/3 RE-Discover Biophilia3/3 RE-Frame & REfresh

2755 Yucatan

2755-303

2755-304

The era of RE **22/23** 

Casual Linear Colourful Fresh

The call for linear designs is evident and Yucatan is a very fresh and up-to-date oak proposal for this type of demand. With its structure of subtle rusticity and its fine slats, distributed randomly, a casual and modern design is achieved.