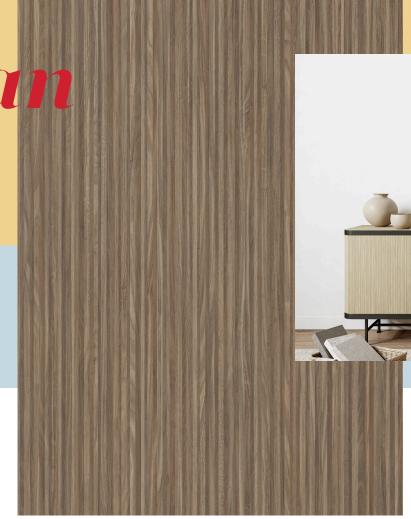

1/3 RE-Connect to Wellness2/3 RE-Discover Biophilia3/3 RE-Frame & REfresh

2755 Yucatan

2755-303

2755-304

The era of RE **22/23** 

Casual Linear Colourful Fresh

The call for linear designs is evident and Yucatan is a very fresh and up-to-date oak proposal for this type of demand. With its structure of subtle rusticity and its fine slats, distributed randomly, a casual and modern design is achieved.