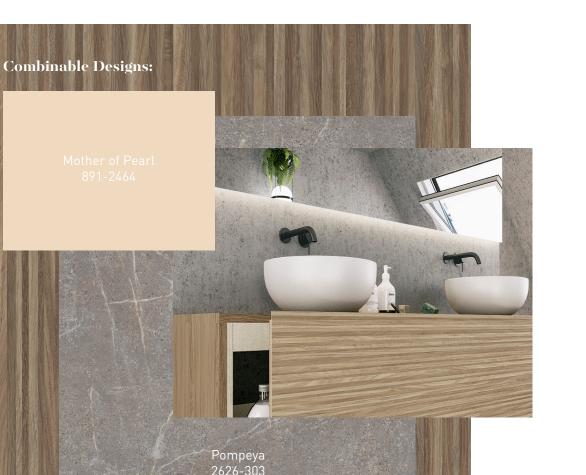

1/3 RE-Connect to Wellness2/3 RE-Discover Biophilia3/3 RE-Frame & REfresh

2755 Yucatan

2755-303

2755-304

The era of RE **22/23** 

Casual Linear Colourful Fresh

The call for linear designs is evident and Yucatan is a very fresh and up-to-date oak proposal for this type of demand. With its structure of subtle rusticity and its fine slats, distributed randomly, a casual and modern design is achieved.