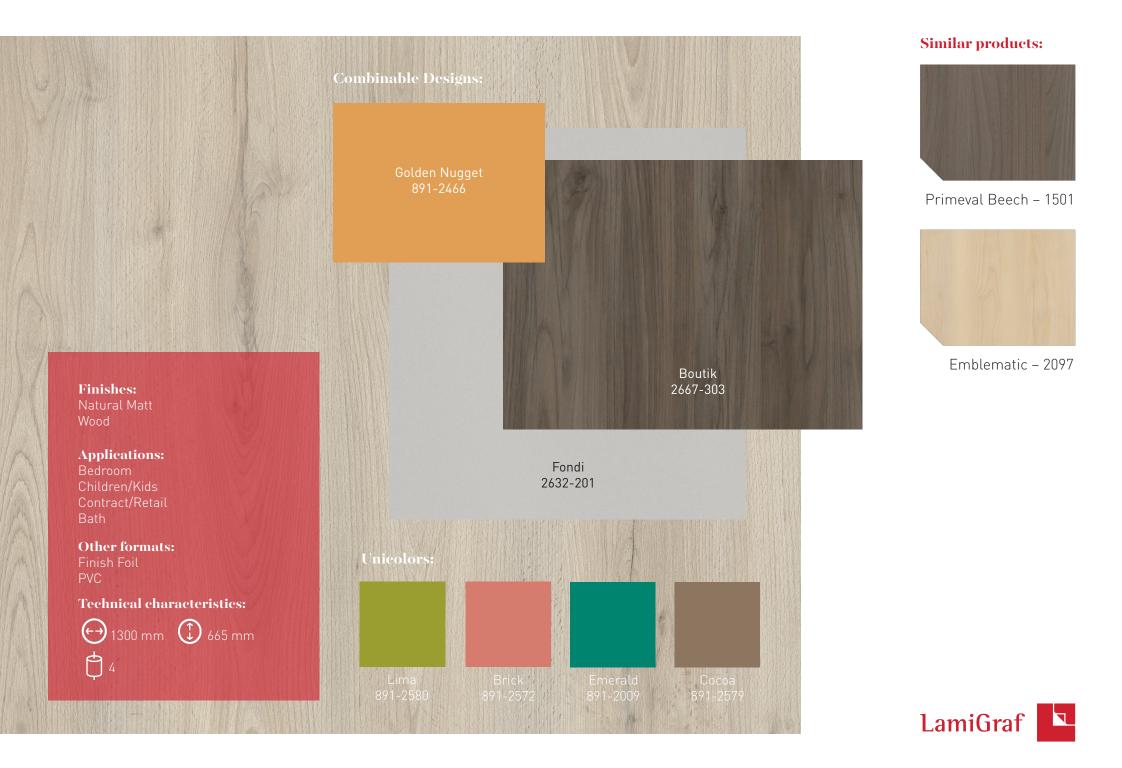

1/3 RE-Connect to Wellness 2/3 RE-Discover Biophilia 3/3 RE-Frame & REfresh

## 2780 Monet

2780-403



2780-404



2780-405



The era of RE 22/23

Elegant Rustic Warm Calmness



A beech that at first sight breaks with the look of a classic beech with a dusty expression of the 90s and 2000s. The design lives from not fulfilling the clichés of beech at first glance. A mixture of elegant rusticity, striking areas that are embedded in the overall concept of this decor. In pale, slightly bleached colors as well as darker color worlds, the decor has a very special Independence that makes it possible to think of beech again.