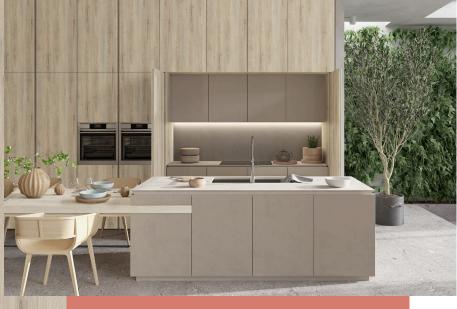

## 2780 Monet

2780-403

2780-404

2780-405

The era of RE 22/23

Elegant Rustic Warm Calmness

A beech that at first sight breaks with the look of a classic beech with a dusty expression of the 90s and 2000s. The design lives from not fulfilling the clichés of beech at first glance. A mixture of elegant rusticity, striking areas that are embedded in the overall concept of this decor. In pale, slightly bleached colors as well as darker color worlds, the decor has a very special Independence that makes it possible to think of beech again.