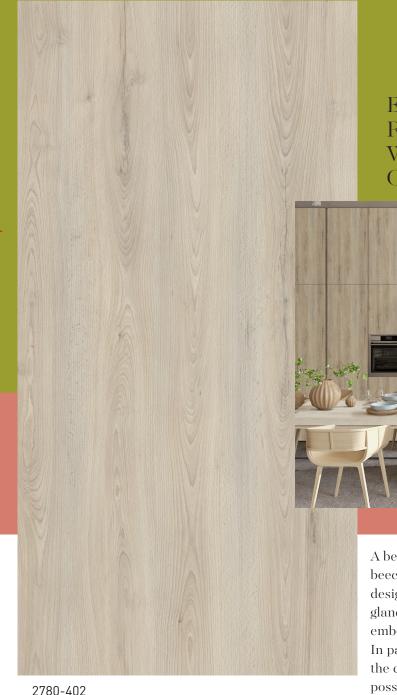

## 2780 Monet

2780-403

2780-404

2780-405

The era of RE 22/23

Elegant Rustic Warm Calmness

A beech that at first sight breaks with the look of a classic beech with a dusty expression of the 90s and 2000s. The design lives from not fulfilling the clichés of beech at first glance. A mixture of elegant rusticity, striking areas that are embedded in the overall concept of this decor. In pale, slightly bleached colors as well as darker color worlds, the decor has a very special Independence that makes it possible to think of beech again.