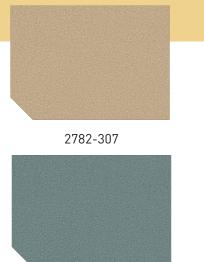

## 2782 Dune Rosse

2782-302

2782-311

The era of RE **22/23** 

Recycled Metal Unique Unhomegeneous

A design made from valuable raw material waste. Dune Rosse was created from the shavings of metal processing. Differently small aligned shavings on a flat surface in the play of light result in a unique unhomegeneous but at the same time calm surface that is perfect for many trendy uni colors a whole new playing field for structure and color generated