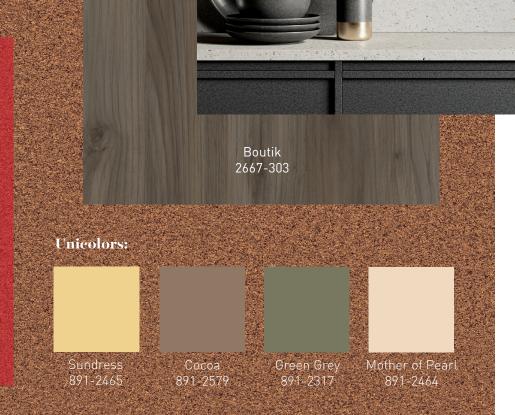

& REfresh

## 2782 Dune Rosse

2782-302



2782-311

The era of RE **22/23** 

Recycled Metal Unique Unhomegeneous



A design made from valuable raw material waste. Dune Rosse was created from the shavings of metal processing. Differently small aligned shavings on a flat surface in the play of light result in a unique unhomegeneous but at the same time calm surface that is perfect for many trendy uni colors a whole new playing field for structure and color generated

## Combinable Designs:

Shadow 891-2349



## Similar products:



Cyprus Granite – 201



## Stracciatella Granite – 712



Wonder – 1603



Lost World – 1606



Finishes: Natural Matt Wood

Applications: Kitchen Contract/Retail Bath

**Other formats:** Finish Foil PVC

Technical characteristics:

→ 1250 mm
→ 614,40 mm
→ 3