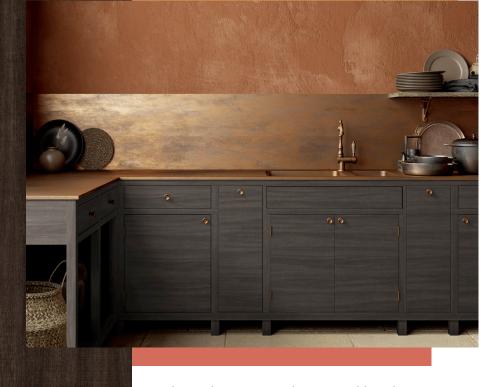

Distinctive
Thermally treated
Rustic
Trendy

2783 Winberten

2783-201

1/3 RE-Connect to Wellness **2/3 RE-Discover Biophilia** 3/3 RE-Frame & REfresh

2783-301

2783-302

Finding a distinctive and recognizable oak tree is becoming increasingly difficult. Here is an oak tree with well-known characteristics but with a completely new interpretation. A mild, thermally treated oak with a calmer character in the wood image and a very pale textile-looking saw cut that stays in the background

and gives the design a very elegant rustic look.