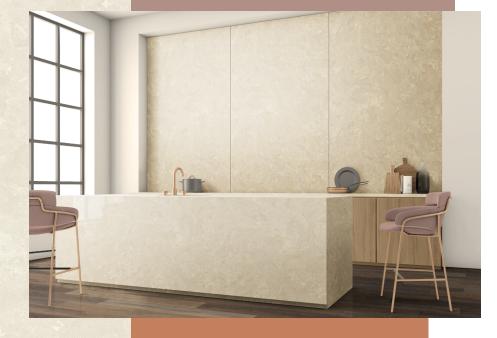

## Elegant Versatile Calming Sophistication

Moonlight is a rich and elegant limestone called Piedra d'Avola. Its light color and distinctive cloudiness create a one-of-a-kind look that is both versatile and timeless. Moonlight a unique and beautiful stone that is sure to make a statement in any space.

# 02894 Moonlight

2894-301

2894-303

### **Applications:**

Bedroom Dining Room Contract/Retail Office