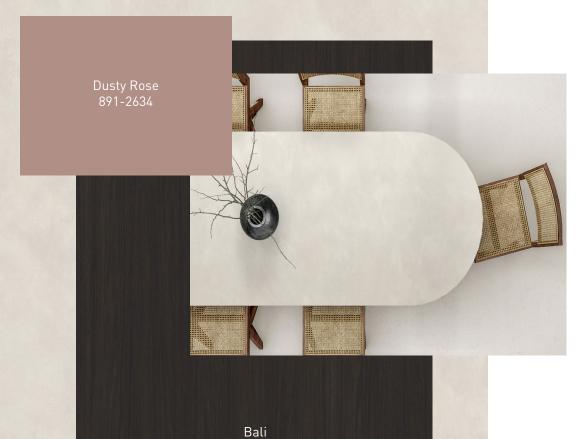

## Timeless Luminous Refined



Acclaimed for its exuberant natural beauty, Terranova brings with it the perfect fusion between contemporary modernity and the timeless serenity of Alabaster stone. Known as the 'onyx of the ancients', this material exudes an aura of timeless charm and refined elegance, transforming spaces with its captivating and serene presence.

# 02992 Terranova



2992-201



Collection colours:

2992-206

#### **Combinable Designs:**



### Similar products:



Afrodita - 2690



Aqvaviva Marble - 1381

#### **Finishes:**

Tela Aida Soft Grueso

#### **Applications:**

Bedroom Dining Room Contract/Retail Bathroom

#### Technical characteristics:





1300 mm 1200 mm



#### **Unicolors:**







3012 - 402



Malva 891-2611