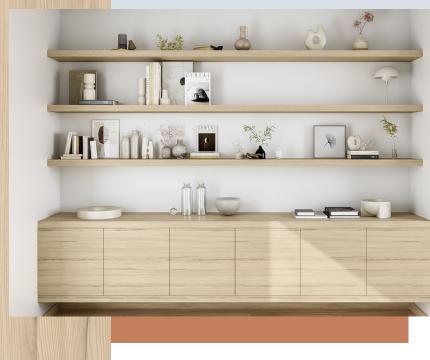

# 02995 Austin

2995-201

2995-302

2995-303

Collection colours:

2995-304

2995-301

Full of personality and authenticity, Austin is a modern and elegant expression of pine wood. With its soft cracks and a vibrant range of tones, it achieves a perfect balance, capable of being both the protagonist of spaces when presented in medium and dark tones, and a soft and easy-to-match wood when used in soft and serene colors

### **Applications:**

Bedroom Dining Room Contract/Retail Bathroom