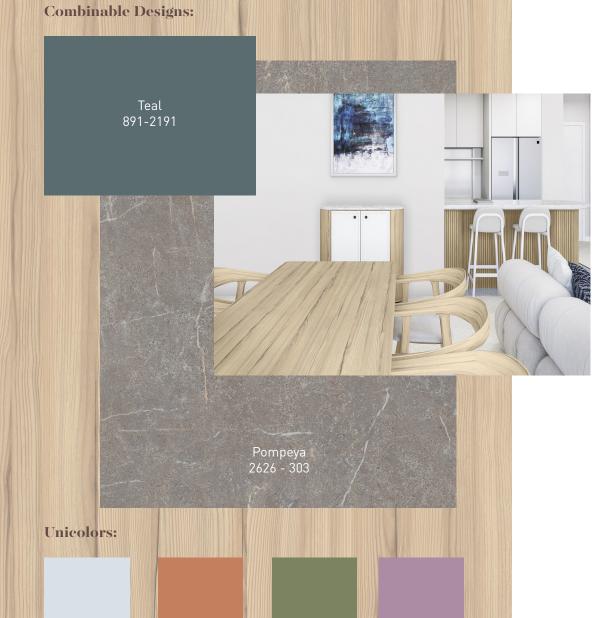

# 02995 Austin

2995-201

2995-302

2995-303

Collection colours:

2995-304

2995-301

Full of personality and authenticity, Austin is a modern and elegant expression of pine wood. With its soft cracks and a vibrant range of tones, it achieves a perfect balance, capable of being both the protagonist of spaces when presented in medium and dark tones, and a soft and easy-to-match wood when used in soft and serene colors

#### Technical characteristics:

Plein Air 891-2472

Incense 891-2261 Loden Green 891-2468

Malva 891-2611