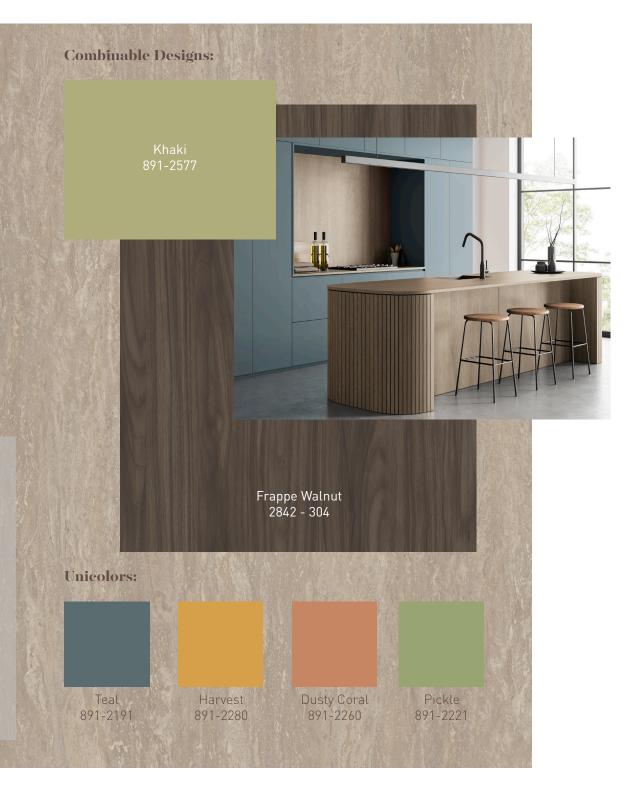

## Alcamo Travertine

Serene Versatile Contemporary

02997

2997-201

2997-301

2997-305

Alcamo Travertine offers a contemporary and sophisticated interpretation of traditional travertine, celebrating its natural beauty while incorporating modern design elements to create a serene and eternally elegant design. A neutral color palette is employed to complement the natural beauty of travertine, with soft tones that convey a sense of calm and tranquility whilst providing versatility to all spaces.