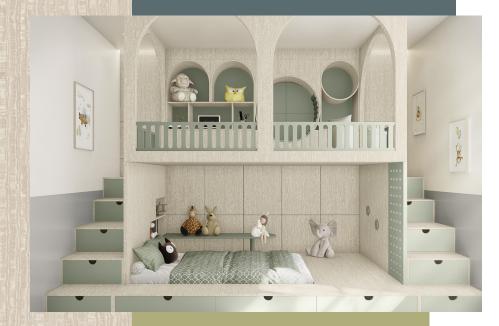

## Singular Pleasant Chic

In a harmonious union between wood and fantasy, the innovative and unique Dallas design emerges. When presented in a soft and calm color palette it exudes a serene and welcoming atmosphere, while medium and deep tones give a feeling of elegance and grandiosity. Dallas not only offers a captivating aesthetic, but also invites a unique sensory experience, elevating spaces to new heights of style and sophistication.

## 03006 Dallas

3006-302

3006-303

3006-304

3006-301

**Finishes:** Tela Aida

Soft Grueso

**Applications:** Bedroom Dining Room