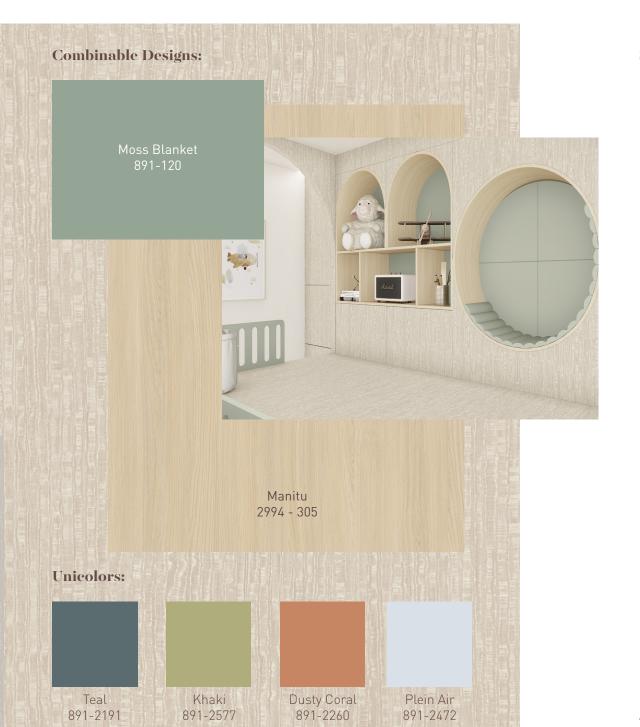

## Singular Pleasant Chic

In a harmonious union between wood and fantasy, the innovative and unique Dallas design emerges. When presented in a soft and calm color palette it exudes a serene and welcoming atmosphere, while medium and deep tones give a feeling of elegance and grandiosity. Dallas not only offers a captivating aesthetic, but also invites a unique sensory experience, elevating spaces to new heights of style and sophistication.

## 03006 Dallas

3006-302

3006-303

3006-304

3006-301

**Finishes:** Tela Aida

Soft Grueso

**Applications:** Bedroom Dining Room