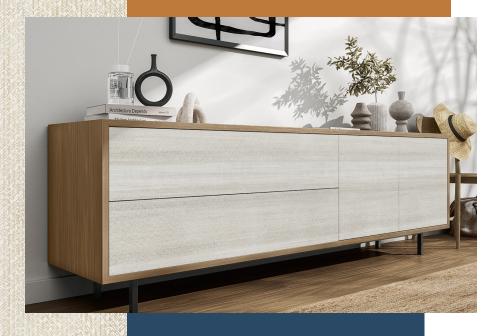

## Modern Hybrid Distinctivev

Design that combines the robustness of cement with the delicacy of the weave, Iris fuses modern industrial style with artisanal finesse, resulting in a standout piece that attracts the eye and adds personality to any space. Its hybrid design invites us to appreciate the beauty in the fusion of contrasting materials, providing a moment of contemplation and inspiration amid the rush of everyday life.

#### **Applications:**

Bedroom Dining Room Contract/Retail Bathroom