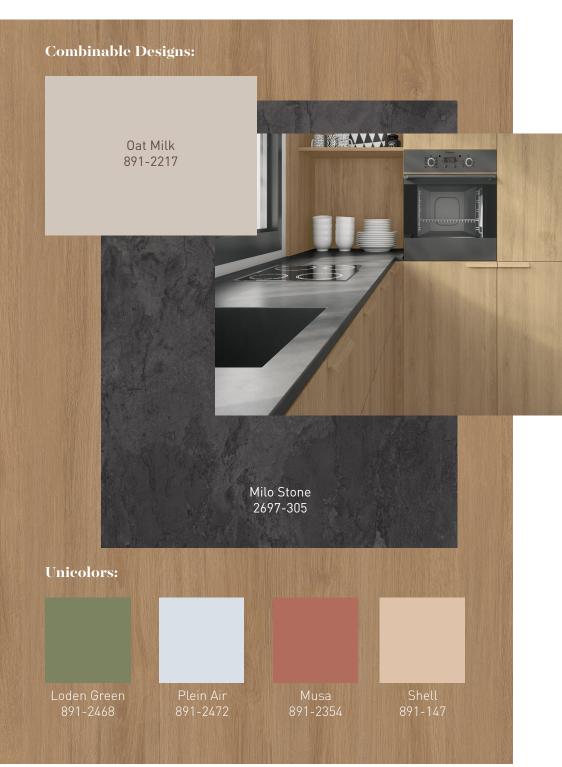

## 03017 Java

3017-201

3017-301

3017-303

3017-304

Contemporary Timeless Harmonious

Java is a celebration of the natural and harmonious beauty of oak wood, seeking to capture its timeless and elegant essence. Wrapped in contemporary elements, this design integrate into a variety of spaces and decoration styles and its versatility in terms of structures and tones allows for a fluid and refined incorporation into any space.