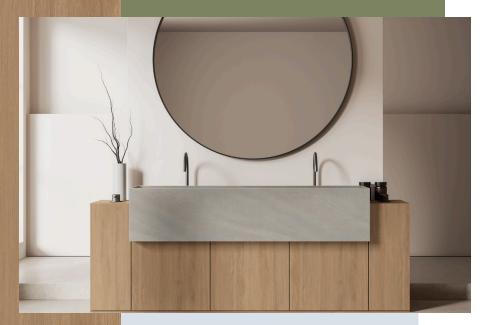

## 03017 Java

3017-201

3017-301

3017-303

3017-304

Contemporary Timeless Harmonious

Java is a celebration of the natural and harmonious beauty of oak wood, seeking to capture its timeless and elegant essence. Wrapped in contemporary elements, this design integrate into a variety of spaces and decoration styles and its versatility in terms of structures and tones allows for a fluid and refined incorporation into any space.

3017-302

**Finishes:** Tela Aida Soft Grueso

Applications: Bedroom Dining Room Contract/Retail Bathroom

**Technical characteristics:** 

➡ 1300 mm
➡ 735 mm
➡ 3