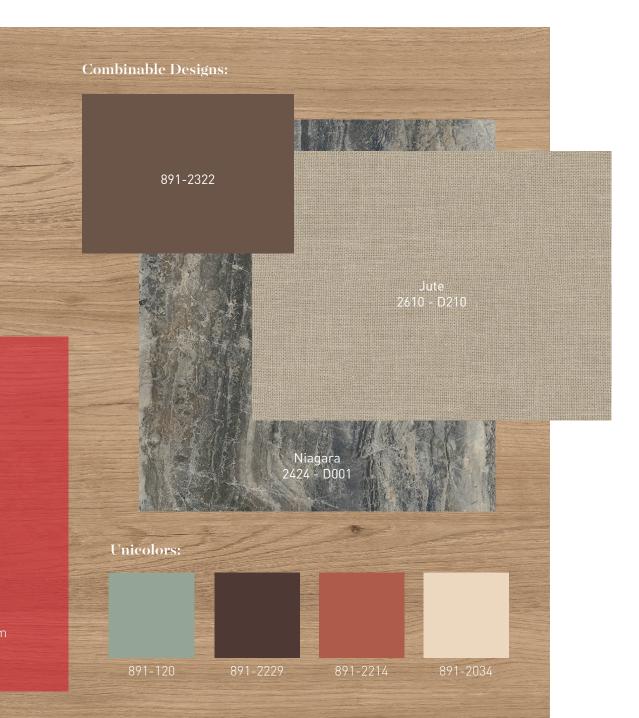

## Similar products:

Baelo Oak - 2580

Baileys Oak – 2384

Roble Miel – 2194

Santiago Oak (EIR) – 1953

LamiGraf

**Finishes:** Natural Matt Wood