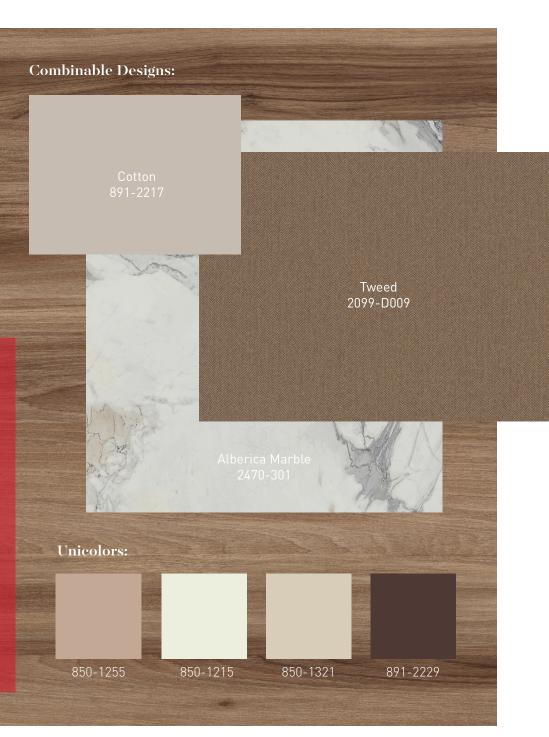

1/4 Self-realisation2/4 Celebration3/4 Flexcity

4/4 Restoration

## 2395 Dolce Walnut

**Emerging Tribes 20/21** 

Elegant Sweet Natural Contemporary



Dolce Walnut, as its name suggests, is specially design to provide an elegant and sweet impression at home. This walnut decor reflects a natural touch in contemporary urban spaces. Its imperfect and big cathedrals highlight with its beautiful play of colors.

2395-301



2395-D008



**Collection colours:** 

2395-D006



## **Finishes:** Natural Matt Top Matt Soft Wood

Applications: Livingroom

Bedroom Children Bath

**Other formats:** Finish Foil PVC

Technical characteristics:





## Similar products:



Belgravia Walnut – 2389



Dejavú Walnut - 2436



Enjoy Walnut - 2149