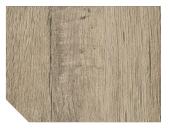

## 2491 Panther Oak

**Emerging Tribes 20/21** 

Balance Versatile Calm Natural

Oak Wood design with balanced and uniform cathedrals. Its appearance suggests a rustic surface, although calm in terms of knots and imperfections typical of the original material. Phanter oak fits perfectly into trends that seek naturalness, with the absence of treatments, very suitable in public and youth spaces.

2491-201

2491-304

**Collection colours:** 

2491-305

2491-303