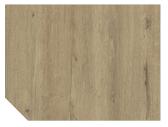

## 2491 Panther Oak

**Emerging Tribes 20/21** 

Balance Versatile Calm Natural

Oak Wood design with balanced and uniform cathedrals. Its appearance suggests a rustic surface, although calm in terms of knots and imperfections typical of the original material. Phanter oak fits perfectly into trends that seek naturalness, with the absence of treatments, very suitable in public and youth spaces.

2491-201

2491-304

**Collection colours:** 

2491-305

2491-303