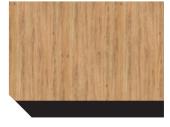

## 2491 Panther Oak

**Emerging Tribes 20/21** 

Balance Versatile Calm Natural

Oak Wood design with balanced and uniform cathedrals. Its appearance suggests a rustic surface, although calm in terms of knots and imperfections typical of the original material. Phanter oak fits perfectly into trends that seek naturalness, with the absence of treatments, very suitable in public and youth spaces.

2491-201

2491-304

**Collection colours:** 

2491-305

2491-303