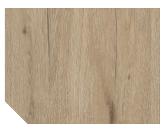

## 2491 Panther Oak

**Emerging Tribes 20/21** 

Balance Versatile Calm Natural

Oak Wood design with balanced and uniform cathedrals. Its appearance suggests a rustic surface, although calm in terms of knots and imperfections typical of the original material. Phanter oak fits perfectly into trends that seek naturalness, with the absence of treatments, very suitable in public and youth spaces.

2491-201

2491-304

**Collection colours:** 

2491-305

2491-303