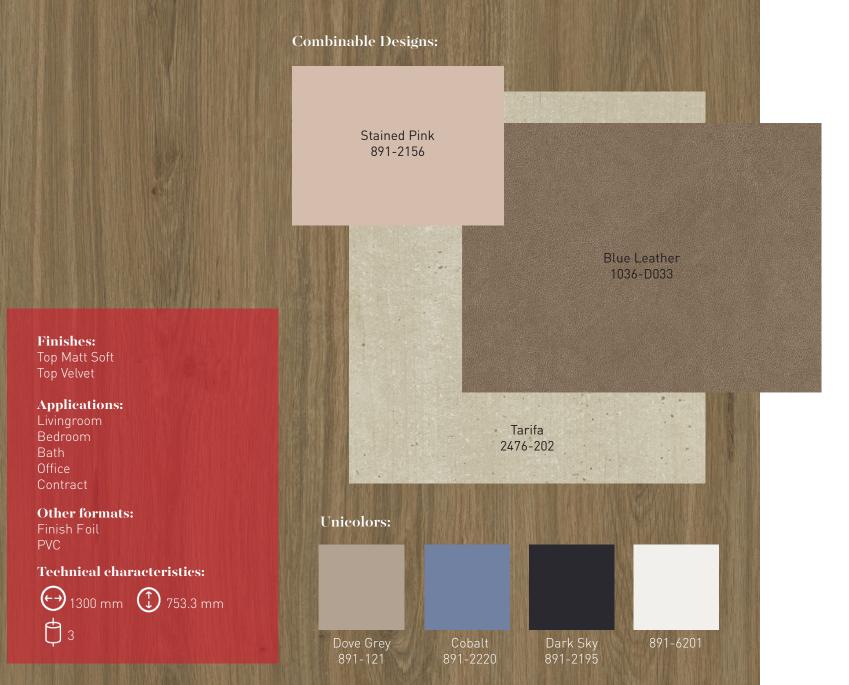

1/4 Self-realisation2/4 Celebration3/4 Flexcity4/4 Restoration

## 2491 Panther Oak

**Emerging Tribes 20/21** 

Balance Versatile Calm Natural



Oak Wood design with balanced and uniform cathedrals. Its appearance suggests a rustic surface, although calm in terms of knots and imperfections typical of the original material. Phanter oak fits perfectly into trends that seek naturalness, with the absence of treatments, very suitable in public and youth spaces.

2491-201



2491-304



**Collection colours:** 

2491-305

2491-303



## Similar products:



Baileys Oak – 2384



Devon oak – 2373



Stevens Synchro Oak – 2555



Santiago Oak – 1953