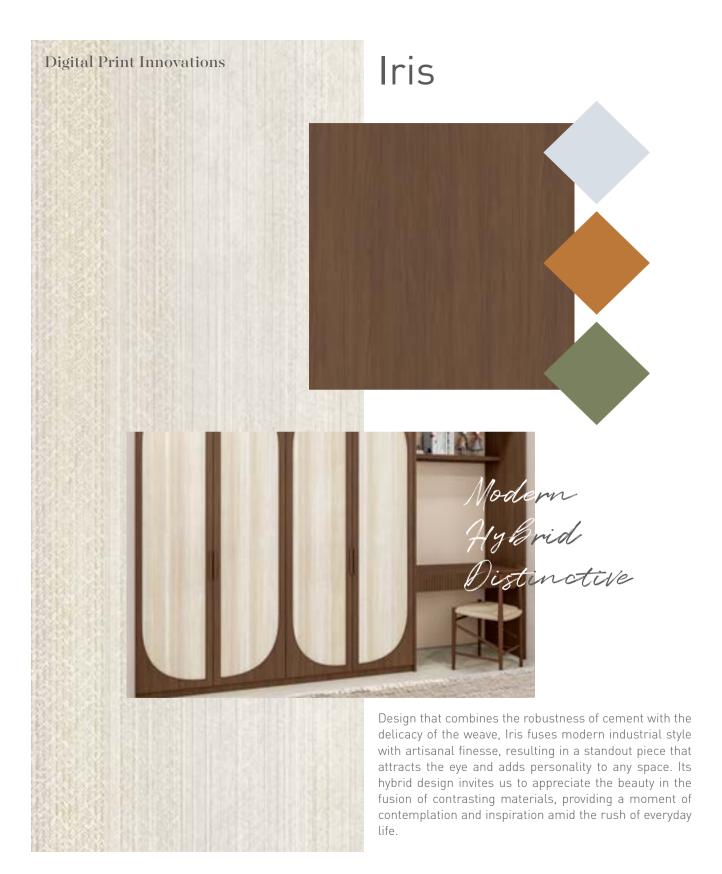

Bali 3012



Terranova 2992



Cairo 3016



Levante 3013

Verona 3014





## Bali



LamiGraf



### Terranova

### Terranova





Acclaimed for its exuberant natural beauty, Terranova brings with it the perfect fusion between contemporary modernity and the timeless serenity of Alabaster stone. Known as the 'onyx of the ancients', this material exudes an aura of timeless charm and refined elegance, transforming spaces with its captivating and serene presence.









feeling of connection with nature, bringing the serenity

and warmth of natural environments into interior spaces.

## Everest



LamiGraf











# Manitu LamiGraf 🔼



# Austin LamiGraf -



















any space.





any space.

modernity and three-dimensionality of traditional striped decors, making it the ideal choice to bring innovation to

## Litos



tranquility wherever it is applied.

LamiGraf