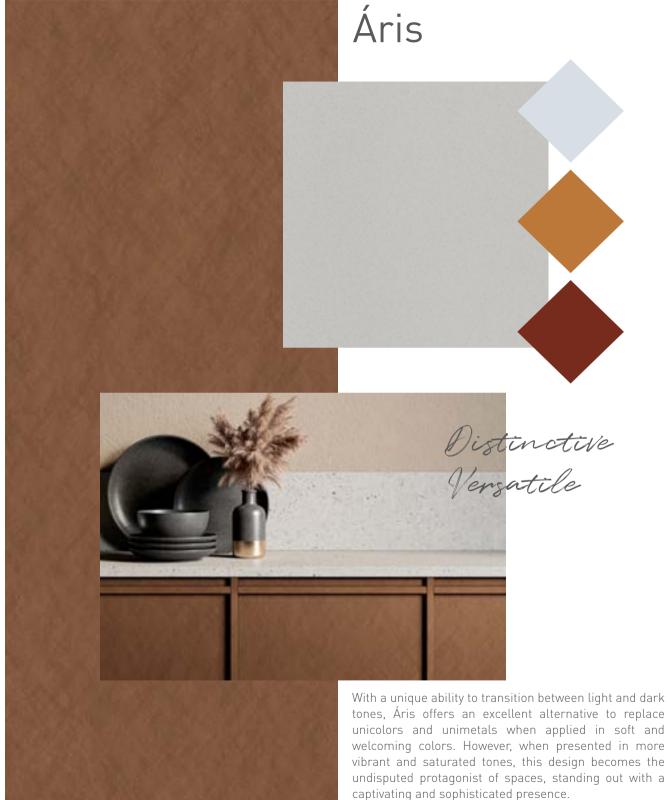

Bali 3012



Terranova 2992



Cairo 3016



Levante 3013

Verona 3014





## Bali



LamiGraf



### Terranova

### Terranova





Acclaimed for its exuberant natural beauty, Terranova brings with it the perfect fusion between contemporary modernity and the timeless serenity of Alabaster stone. Known as the 'onyx of the ancients', this material exudes an aura of timeless charm and refined elegance, transforming spaces with its captivating and serene presence.









feeling of connection with nature, bringing the serenity

and warmth of natural environments into interior spaces.

## Everest



LamiGraf











# Manitu LamiGraf 🔼



# Austin LamiGraf -



















any space.





any space.

modernity and three-dimensionality of traditional striped decors, making it the ideal choice to bring innovation to

## Litos



tranquility wherever it is applied.

LamiGraf