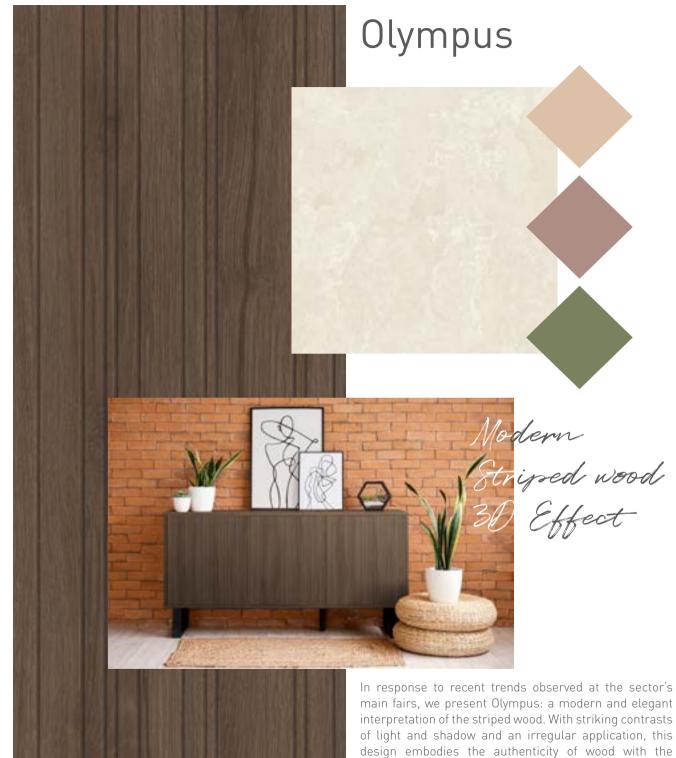

Bali 3012



Terranova 2992



Cairo 3016



Levante 3013

Verona 3014





## Bali



LamiGraf



### Terranova

### Terranova





Acclaimed for its exuberant natural beauty, Terranova brings with it the perfect fusion between contemporary modernity and the timeless serenity of Alabaster stone. Known as the 'onyx of the ancients', this material exudes an aura of timeless charm and refined elegance, transforming spaces with its captivating and serene presence.









feeling of connection with nature, bringing the serenity

and warmth of natural environments into interior spaces.

## Everest



LamiGraf











# Manitu LamiGraf 🔼



# Austin LamiGraf -



















any space.





any space.

modernity and three-dimensionality of traditional striped decors, making it the ideal choice to bring innovation to

## Litos



tranquility wherever it is applied.

LamiGraf