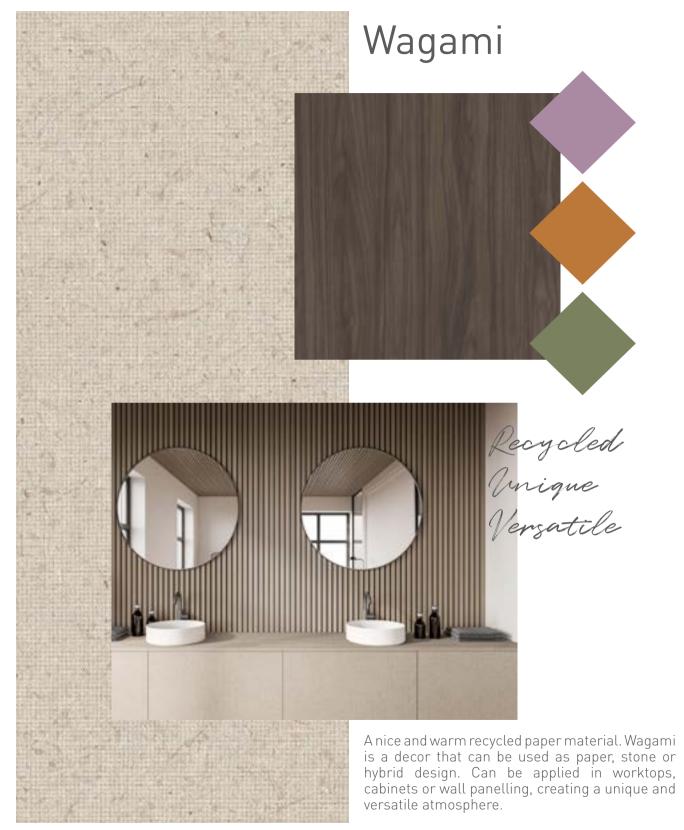

Bali 3012



Terranova 2992



Cairo 3016



Levante 3013

Verona 3014





## Bali



LamiGraf



### Terranova

### Terranova





Acclaimed for its exuberant natural beauty, Terranova brings with it the perfect fusion between contemporary modernity and the timeless serenity of Alabaster stone. Known as the 'onyx of the ancients', this material exudes an aura of timeless charm and refined elegance, transforming spaces with its captivating and serene presence.









feeling of connection with nature, bringing the serenity

and warmth of natural environments into interior spaces.

## Everest



LamiGraf











# Manitu LamiGraf 🔼



# Austin LamiGraf -



















any space.





any space.

modernity and three-dimensionality of traditional striped decors, making it the ideal choice to bring innovation to

## Litos



tranquility wherever it is applied.

LamiGraf