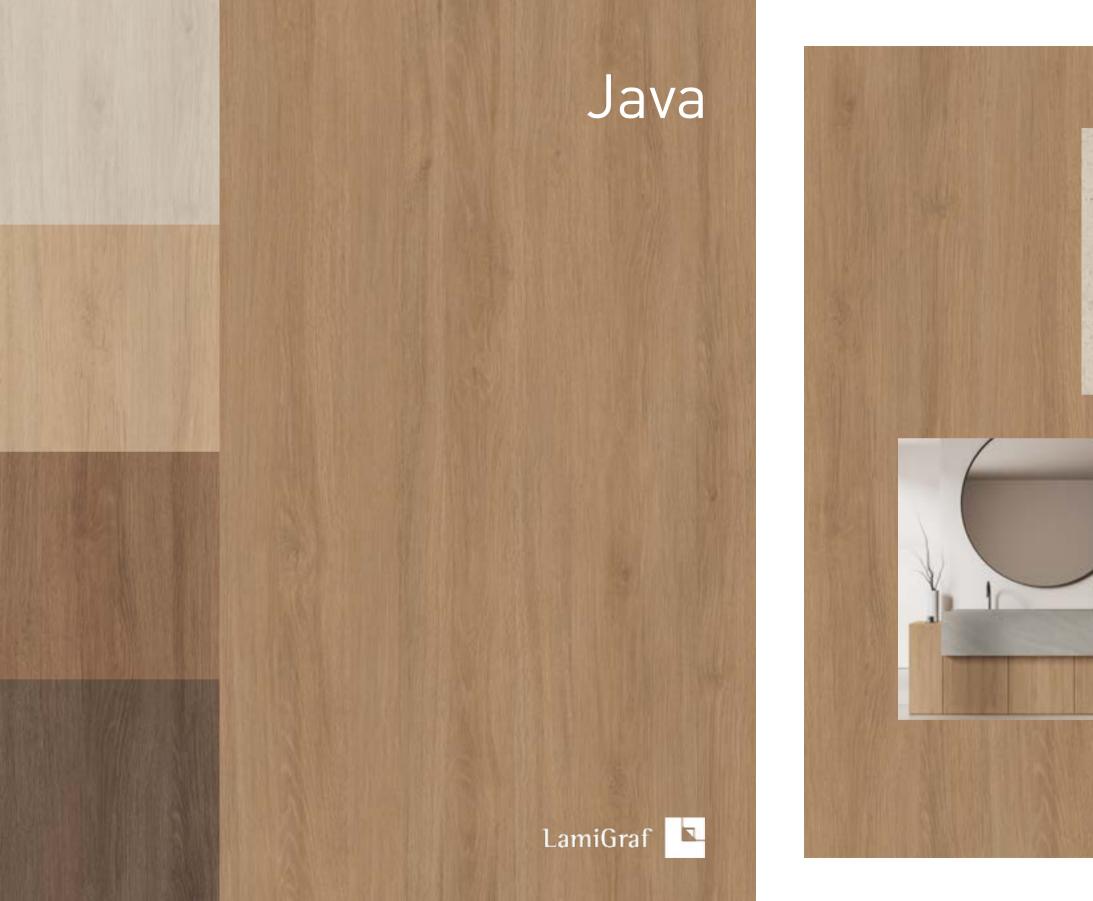

Bali 3012



Terranova 2992



Cairo 3016



Levante 3013

Verona 3014





## Bali



LamiGraf



### Terranova

### Terranova





Acclaimed for its exuberant natural beauty, Terranova brings with it the perfect fusion between contemporary modernity and the timeless serenity of Alabaster stone. Known as the 'onyx of the ancients', this material exudes an aura of timeless charm and refined elegance, transforming spaces with its captivating and serene presence.









feeling of connection with nature, bringing the serenity

and warmth of natural environments into interior spaces.

## Everest



LamiGraf











# Manitu LamiGraf 🔼



# Austin LamiGraf -



















any space.





any space.

modernity and three-dimensionality of traditional striped decors, making it the ideal choice to bring innovation to

## Litos



tranquility wherever it is applied.

LamiGraf