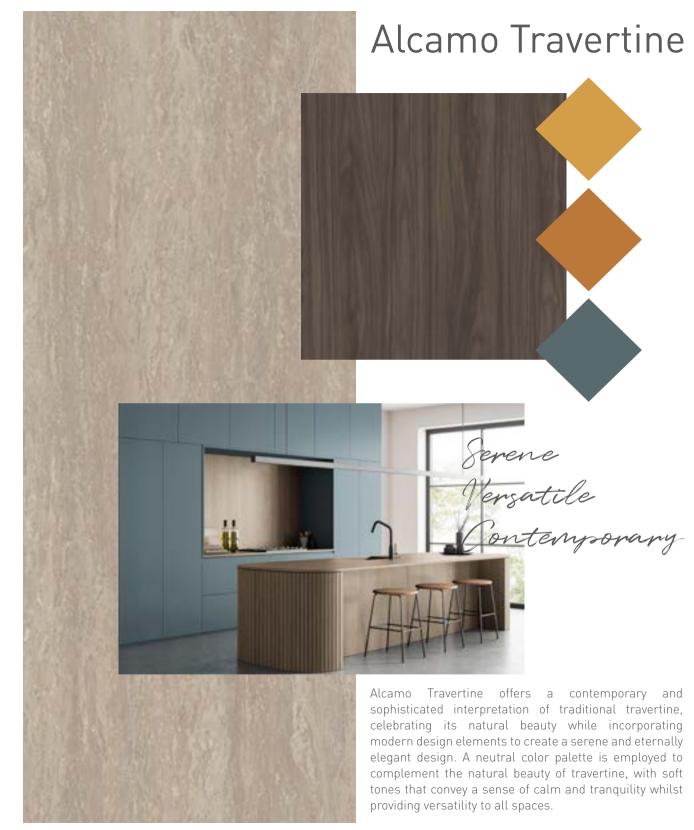

Bali 3012



Terranova 2992



Cairo 3016



Levante 3013

Verona 3014





## Bali



LamiGraf



### Terranova

### Terranova





Acclaimed for its exuberant natural beauty, Terranova brings with it the perfect fusion between contemporary modernity and the timeless serenity of Alabaster stone. Known as the 'onyx of the ancients', this material exudes an aura of timeless charm and refined elegance, transforming spaces with its captivating and serene presence.









feeling of connection with nature, bringing the serenity

and warmth of natural environments into interior spaces.

## Everest



LamiGraf











# Manitu LamiGraf 🔼



# Austin LamiGraf -



















any space.





any space.

modernity and three-dimensionality of traditional striped decors, making it the ideal choice to bring innovation to

## Litos



tranquility wherever it is app