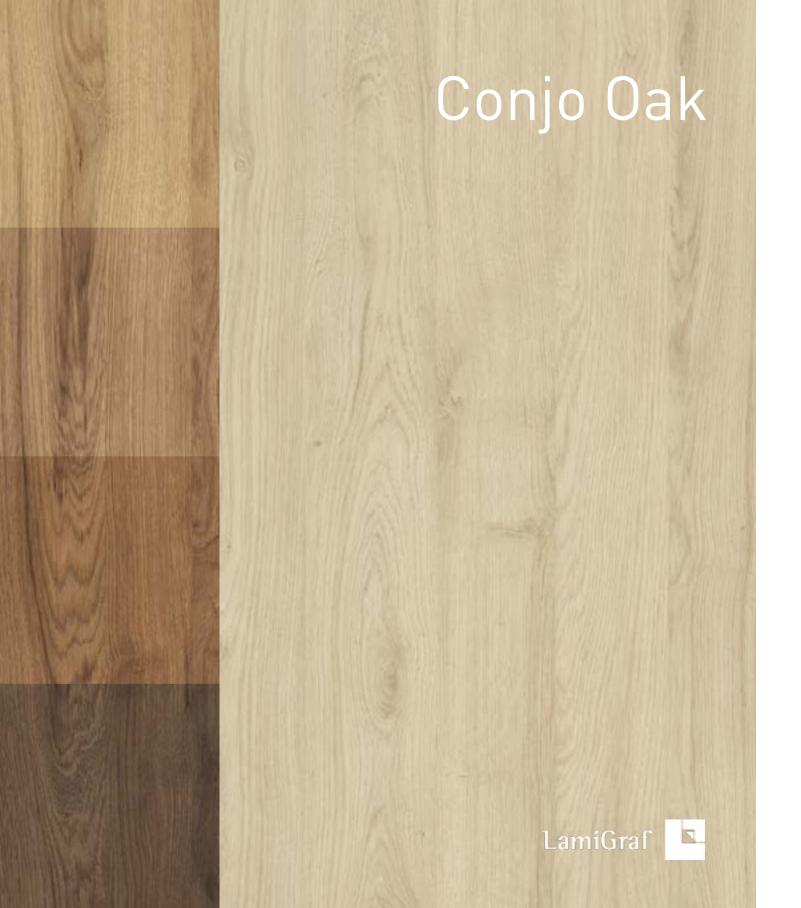

Bali 3012



Terranova 2992



Cairo 3016



Levante 3013

Verona 3014





## Bali



LamiGraf



### Terranova

### Terranova





Acclaimed for its exuberant natural beauty, Terranova brings with it the perfect fusion between contemporary modernity and the timeless serenity of Alabaster stone. Known as the 'onyx of the ancients', this material exudes an aura of timeless charm and refined elegance, transforming spaces with its captivating and serene presence.









feeling of connection with nature, bringing the serenity

and warmth of natural environments into interior spaces.

## Everest



LamiGraf











# Manitu LamiGraf 🔼



# Austin LamiGraf -



















any space.





any space.

modernity and three-dimensionality of traditional striped decors, making it the ideal choice to bring innovation to

## Litos



tranquility wherever it is applied.

LamiGraf