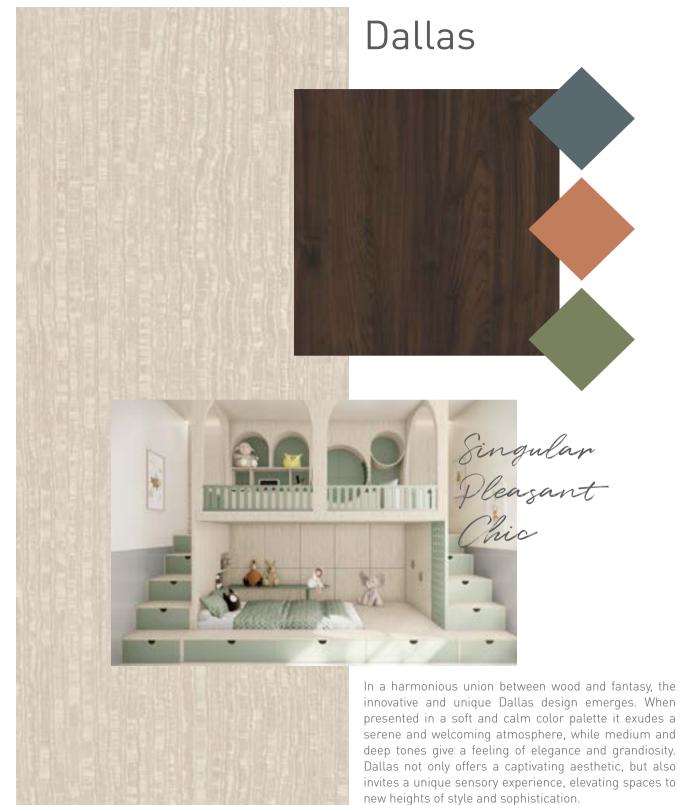

Bali 3012



Terranova 2992



Cairo 3016



Levante 3013

Verona 3014





## Bali



LamiGraf



### Terranova

### Terranova





Acclaimed for its exuberant natural beauty, Terranova brings with it the perfect fusion between contemporary modernity and the timeless serenity of Alabaster stone. Known as the 'onyx of the ancients', this material exudes an aura of timeless charm and refined elegance, transforming spaces with its captivating and serene presence.









feeling of connection with nature, bringing the serenity

and warmth of natural environments into interior spaces.

## Everest



LamiGraf











# Manitu LamiGraf 🔼



# Austin LamiGraf -



















any space.





any space.

modernity and three-dimensionality of traditional striped decors, making it the ideal choice to bring innovation to

## Litos



tranquility wherever it is applied.

LamiGraf