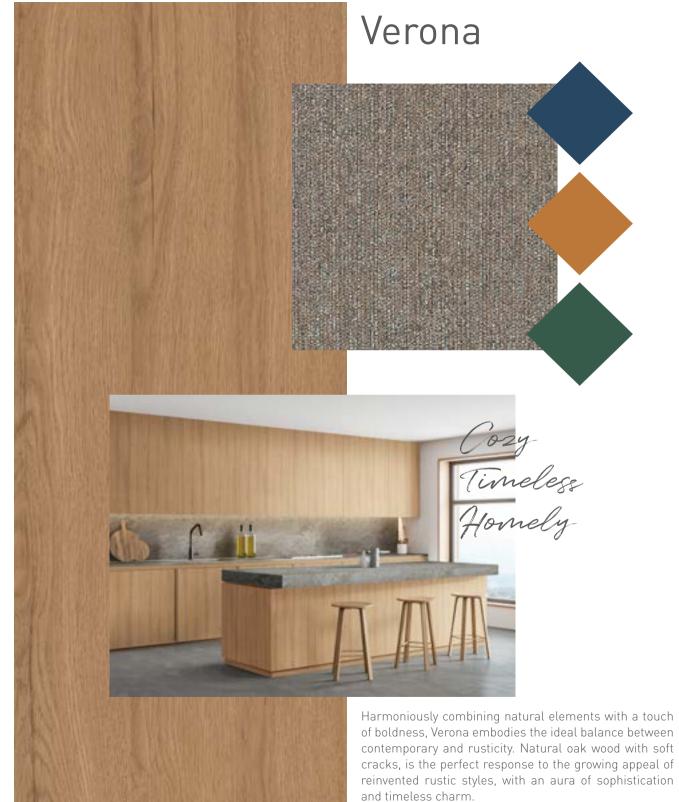

### Terranova

### Terranova





Acclaimed for its exuberant natural beauty, Terranova brings with it the perfect fusion between contemporary modernity and the timeless serenity of Alabaster stone. Known as the 'onyx of the ancients', this material exudes an aura of timeless charm and refined elegance, transforming spaces with its captivating and serene presence.









feeling of connection with nature, bringing the serenity

and warmth of natural environments into interior spaces.

## Everest



LamiGraf











# Manitu LamiGraf 🔼



# Austin LamiGraf -



















any space.





any space.

modernity and three-dimensionality of traditional striped decors, making it the ideal choice to bring innovation to

## Litos



tranquility wherever it is applied.

LamiGraf