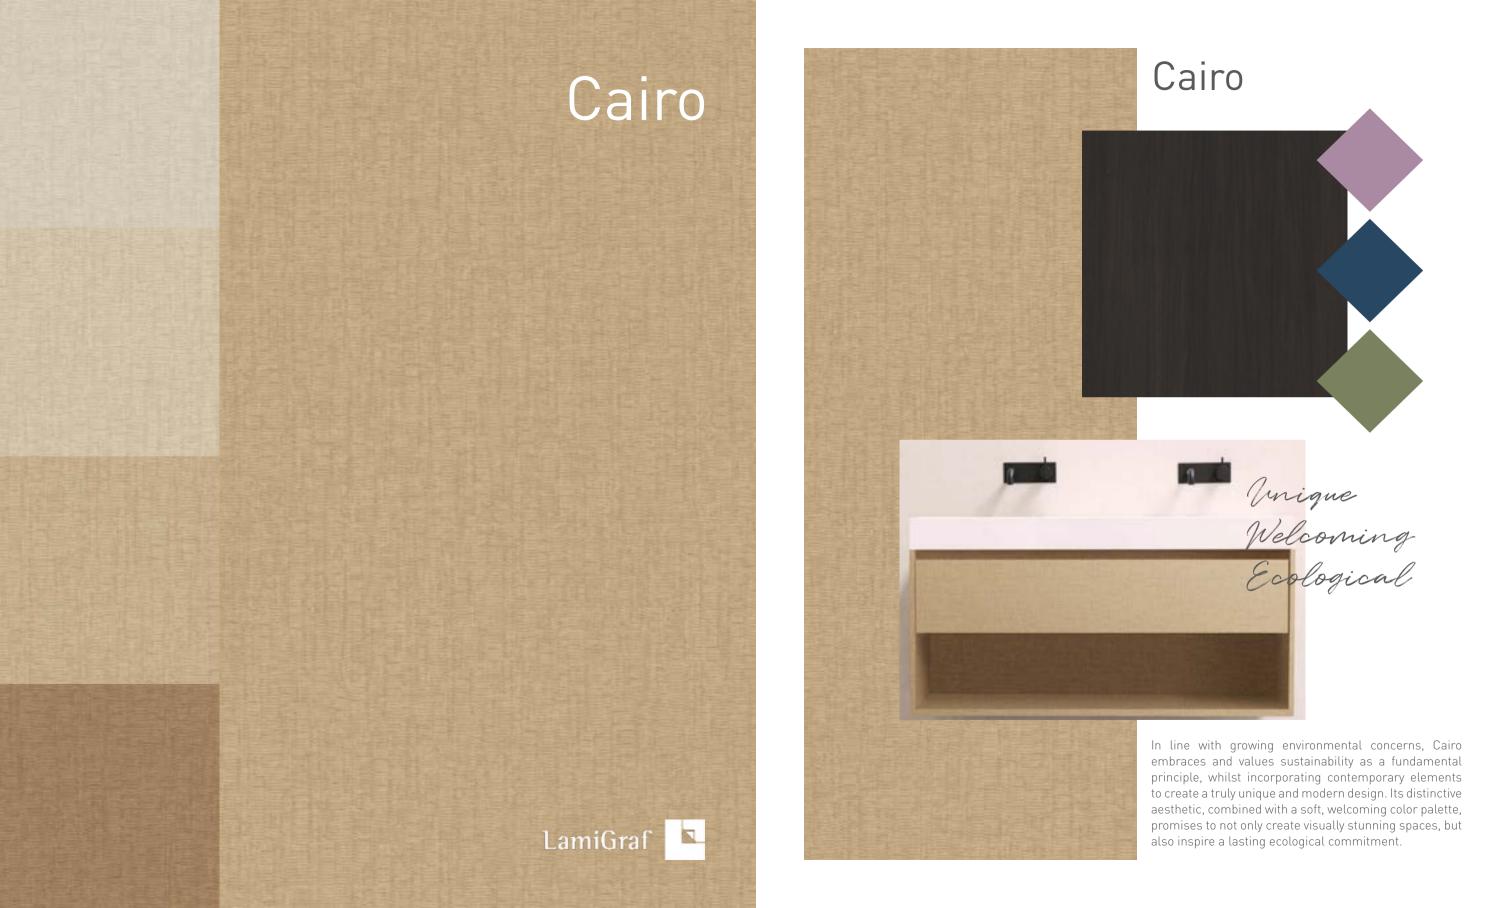

Bali 3012



Terranova 2992



Cairo 3016



Levante 3013

Verona 3014





## Bali



LamiGraf



### Terranova

### Terranova





Acclaimed for its exuberant natural beauty, Terranova brings with it the perfect fusion between contemporary modernity and the timeless serenity of Alabaster stone. Known as the 'onyx of the ancients', this material exudes an aura of timeless charm and refined elegance, transforming spaces with its captivating and serene presence.









feeling of connection with nature, bringing the serenity

and warmth of natural environments into interior spaces.

## Everest



LamiGraf











# Manitu LamiGraf 🔼



# Austin LamiGraf -



















any space.





any space.

modernity and three-dimensionality of traditional striped decors, making it the ideal choice to bring innovation to

## Litos



tranquility wherever it is applied.

LamiGraf