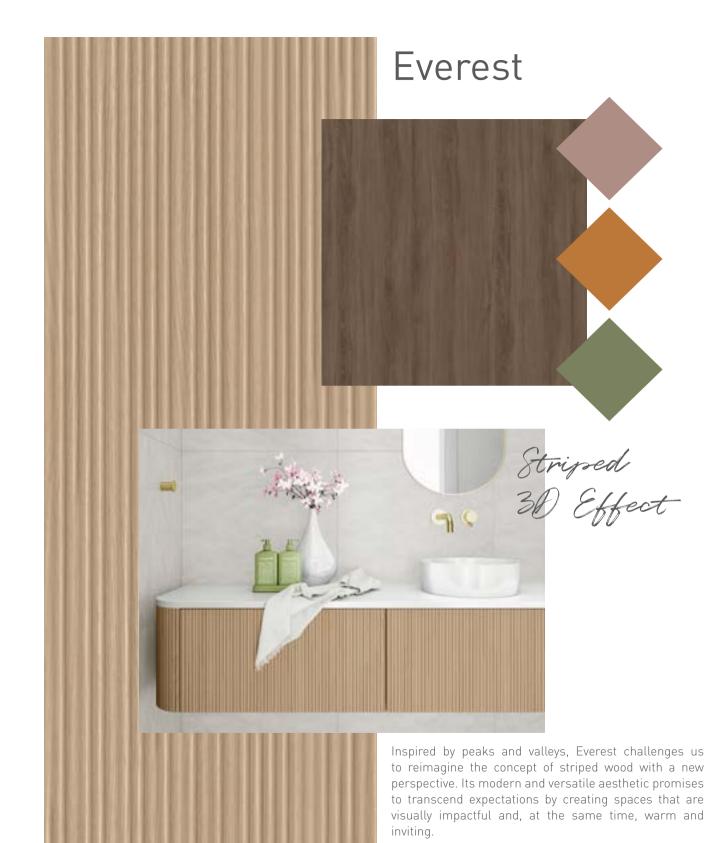

Bali 3012



Terranova 2992



Cairo 3016



Levante 3013

Verona 3014





## Bali



LamiGraf



### Terranova

### Terranova





Acclaimed for its exuberant natural beauty, Terranova brings with it the perfect fusion between contemporary modernity and the timeless serenity of Alabaster stone. Known as the 'onyx of the ancients', this material exudes an aura of timeless charm and refined elegance, transforming spaces with its captivating and serene presence.









feeling of connection with nature, bringing the serenity

and warmth of natural environments into interior spaces.

## Everest



LamiGraf











# Manitu LamiGraf 🔼



# Austin LamiGraf -



















any space.





any space.

modernity and three-dimensionality of traditional striped decors, making it the ideal choice to bring innovation to

## Litos



tranquility wherever it is applied.

LamiGraf