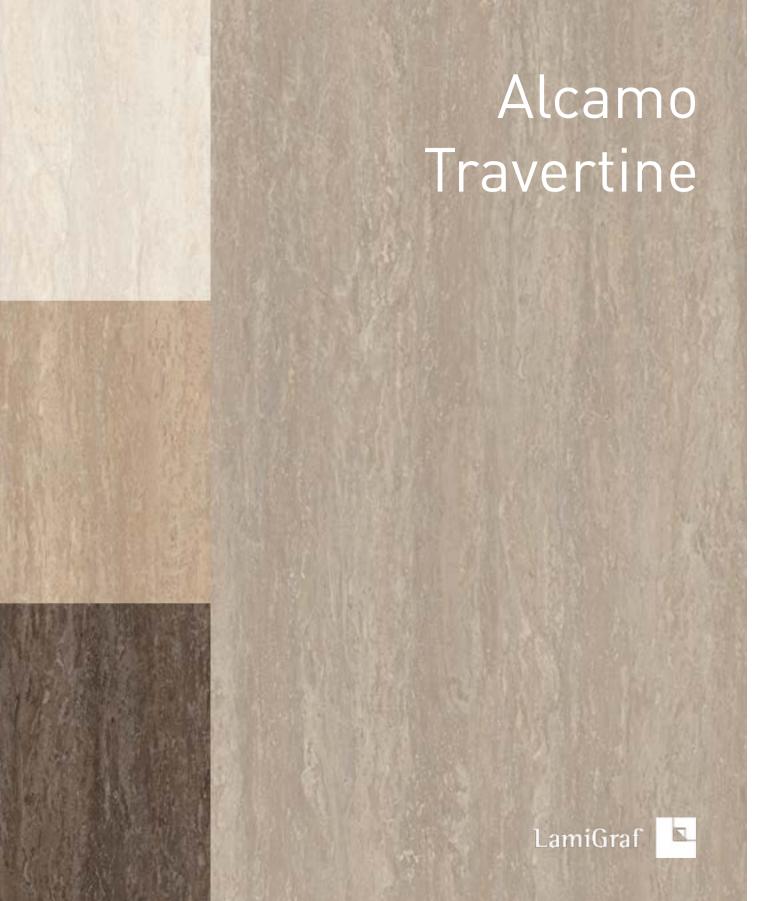

Bali 3012



Terranova 2992



Cairo 3016



Levante 3013

Verona 3014





## Bali



LamiGraf



### Terranova

### Terranova





Acclaimed for its exuberant natural beauty, Terranova brings with it the perfect fusion between contemporary modernity and the timeless serenity of Alabaster stone. Known as the 'onyx of the ancients', this material exudes an aura of timeless charm and refined elegance, transforming spaces with its captivating and serene presence.









feeling of connection with nature, bringing the serenity

and warmth of natural environments into interior spaces.

## Everest



LamiGraf











# Manitu LamiGraf 🔼



# Austin LamiGraf -



















any space.





any space.

modernity and three-dimensionality of traditional striped decors, making it the ideal choice to bring innovation to

## Litos



tranquility wherever it is a