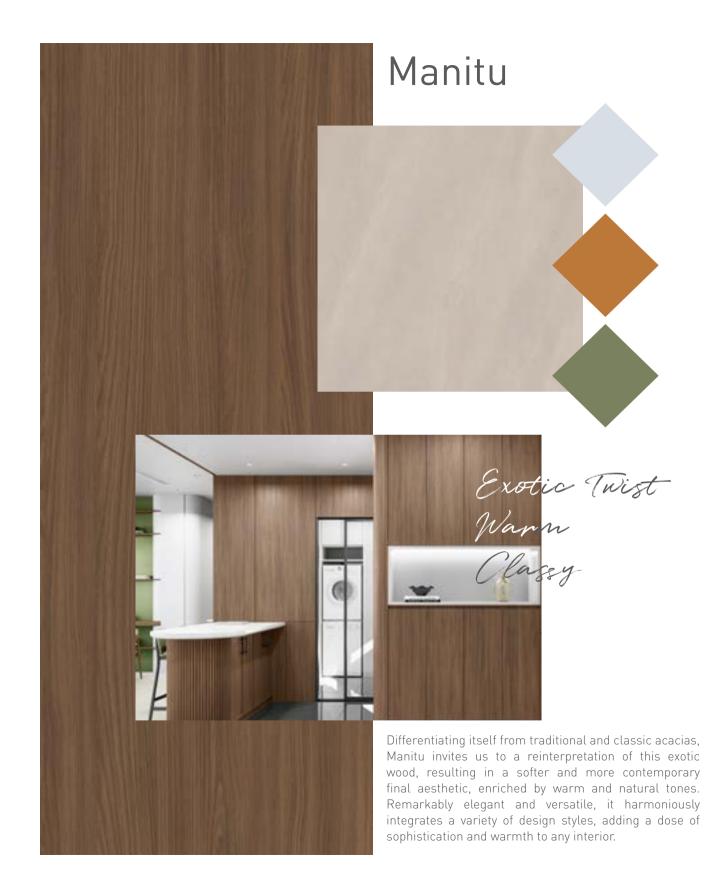

Bali 3012



Terranova 2992



Cairo 3016



Levante 3013

Verona 3014





## Bali



LamiGraf



### Terranova

### Terranova





Acclaimed for its exuberant natural beauty, Terranova brings with it the perfect fusion between contemporary modernity and the timeless serenity of Alabaster stone. Known as the 'onyx of the ancients', this material exudes an aura of timeless charm and refined elegance, transforming spaces with its captivating and serene presence.









feeling of connection with nature, bringing the serenity

and warmth of natural environments into interior spaces.

## Everest



LamiGraf











# Manitu LamiGraf 🔼



# Austin LamiGraf -



















any space.





any space.

modernity and three-dimensionality of traditional striped decors, making it the ideal choice to bring innovation to

## Litos



tranquility wherever it is applied.

LamiGraf